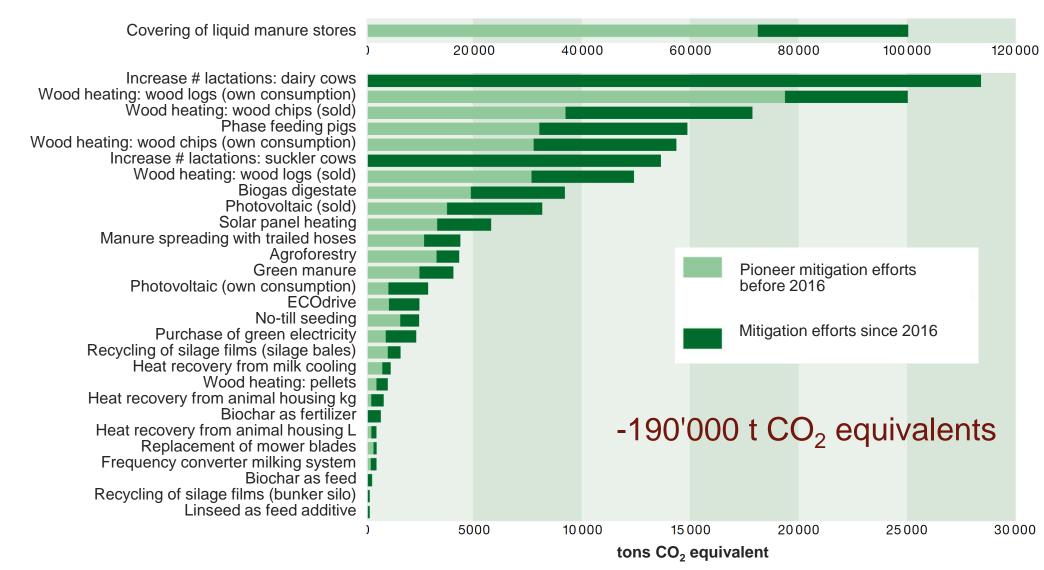

|

# How do we measure Biodiversity?





## More points = more biodiversity





# \* Statistically significant!

S. Birrer et al. / Agriculture, Ecosystems and Environment 197 (2014) 195–203

## How do we protect our climate?





### First year of monitoring – GHG savings





## Integrated Pest Management for all our crops





#### Crop production – IP-SUISSE cereals



#### 25'000 ha of cereals, 5000 farmers

- ~ 25 % of the entire Swiss production
- «IP-SUISSE» without fungicides, insecticides and growth regulators: price premium
- « IP-SUISSE pesticide free» : higher price for completely pesticide-free wheat
- Only Swiss-bred wheat varieties
- wheat, rye, (old)spelt, oat, durum wheat, old cereal breeds, barley for consumption and beer breweries







#### IP-SUISSE – our ethics in animal programs









Animals in our programs have...

- Proper animal bedding (e.g. with straw)
- additional space
- Access to outdoor areas
- particularly animal-friendly housing
- Milk cows eat predominantely grass ("Meadow-Milk,")

This increases their animal well-being.