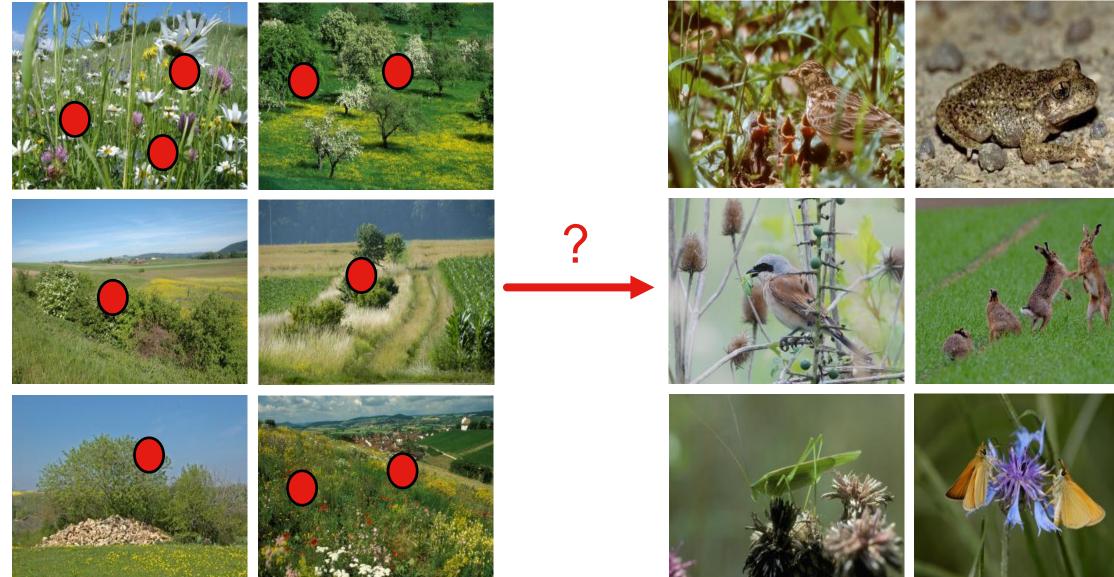

|

# How do we measure Biodiversity?





## More points = more biodiversity





# \* Statistically significant!

S. Birrer et al. / Agriculture, Ecosystems and Environment 197 (2014) 195–203

## How do we protect our climate?





### First year of monitoring – GHG savings





## Integrated Pest Management for all our crops





#### Crop production – IP-SUISSE cereals



#### 25'000 ha of cereals, 5000 farmers

- ~ 25 % of the entire Swiss production
- «IP-SUISSE» without fungicides, insecticides and growth regulators: price premium
- « IP-SUISSE pesticide free» : higher price for completely pesticide-free wheat
- Only Swiss-bred wheat varieties
- wheat, rye, (old)spelt, oat, durum wheat, old cereal breeds, barley for consumption and beer breweries







#### IP-SUISSE – our ethics in animal programs









Animals in our