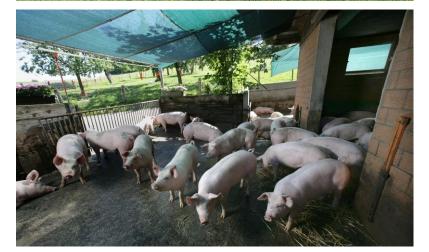

#### IP-SUISSE – our ethics in animal programs

Animals in our programs have...

- Proper animal bedding (e.g. with straw)
- additional space
- Access to outdoor areas
- particularly animal-friendly housing
- Milk cows eat predominantely grass ("Meadow-Milk,")

This increases their animal well-being.