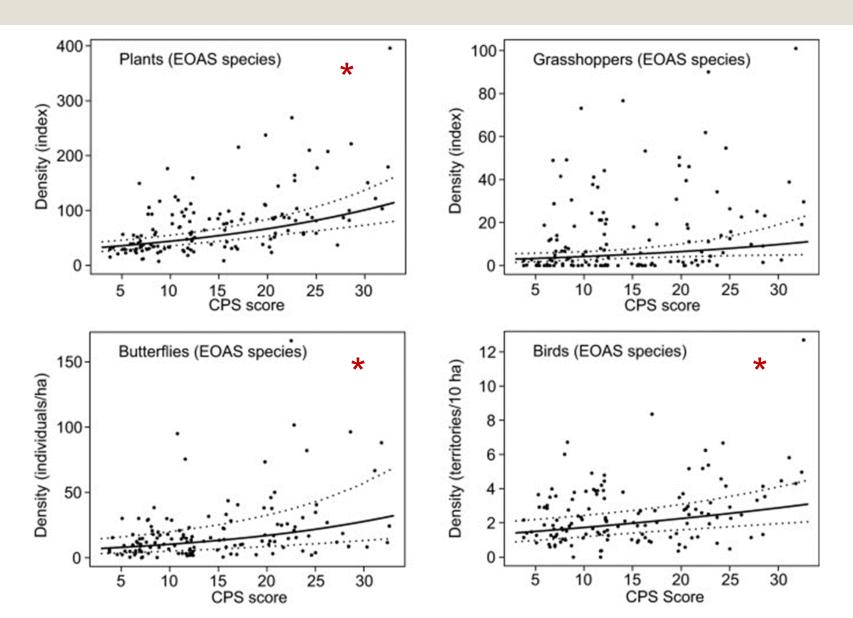

# \* Statistically significant!

S. Birrer et al. / Agriculture, Ecosystems and Environment 197 (2014) 195–203