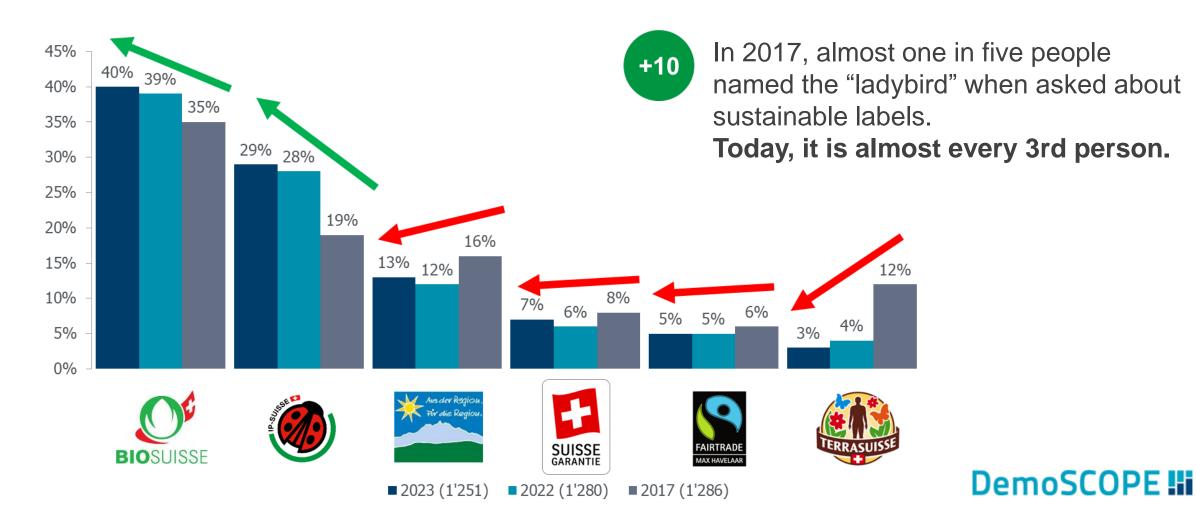

#### Crop production – IP-SUISSE cereals



#### 25'000 ha of cereals, 5000 farmers

- ~ 25 % of the entire Swiss production
- «IP-SUISSE» without fungicides, insecticides and growth regulators: price premium
- « IP-SUISSE pesticide free» : higher price for completely pesticide-free wheat
- Only Swiss-bred wheat varieties
- wheat, rye, (old)spelt, oat, durum wheat, old cereal breeds, barley for consumption and beer breweries







#### IP-SUISSE – our ethics in animal programs









Animals in our programs have...

- Proper animal bedding (e.g. with straw)
- additional space
- Access to outdoor areas
- particularly animal-friendly housing
- Milk cows eat predominantely grass ("Meadow-Milk,")

This increases their animal well-being.

#### How well do consumers recognize our label?