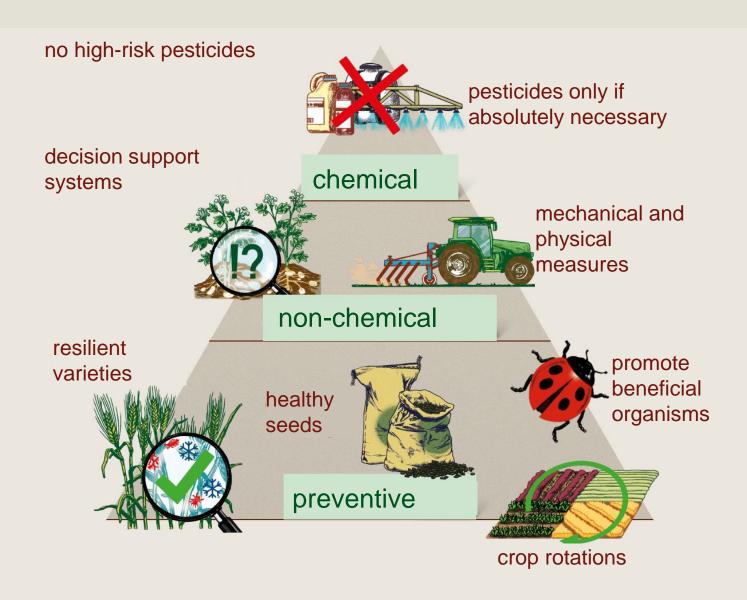

|

# How do we measure Biodiversity?





## More points = more biodiversity





# \* Statistically significant!

S. Birrer et al. / Agriculture, Ecosystems and Environment 197 (2014) 195–203

## How do we protect our climate?





### First year of monitoring – GHG savings





## Integrated Pest Management for all our crops





#### Crop production – IP-SUISSE cereals



#### 25'000 ha of cereals, 5000 farmers

- ~ 25 % of the entire Swiss production
- «IP-SUISSE» without fungicides, insecticides and growth regulators: price premium
- « IP-SUISSE pesticide free» : higher price for completely pesticide-free wheat
- Only Swiss-bred wheat varieties
- wheat, rye, (old)spelt, oat, durum wheat, old cereal breeds, barley for consumption and beer breweries







#### IP-SUISSE – our ethics in animal programs









Animals in our programs have...

- Proper animal bedding (e.g. with straw)
- additional space
- Access to outdoor areas
- particularly animal-friendly housing
- Milk cows eat predominantely grass ("Meadow-Milk,")

This increases their animal well-being.

#### How well do consumers recognize our label?